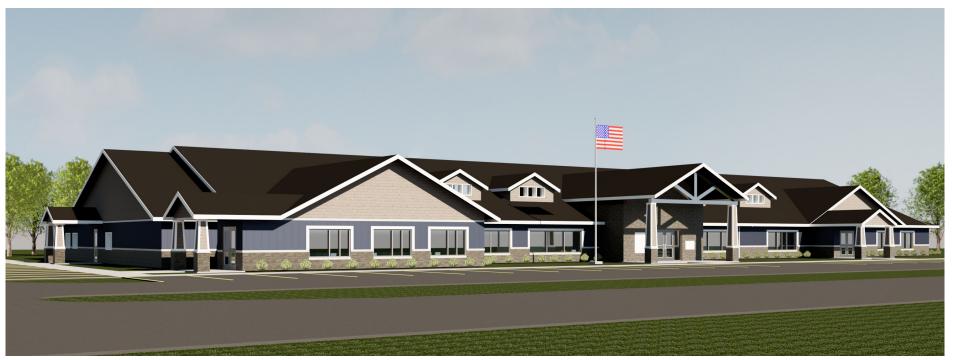

Option 1: Renovations and Additions to the Existing Building on the Existing Site On the existing site of the Charter Township of Union Hall, already owned by the Township, the existing building will remain with renovations and additions made to accommodate the Township's needs. The existing renovated Township Hall of approximately 6,000 GSF, and the proposed new addition of 12,400 GSF, will be a total combined square footage of approximately 18,400 GSF. The proposed building would be single story of structural steel, wood frame and truss construction. All administrative staff would be located in one building with a lobby, secure front desk, township offices, a designated board room, designated voting space and storage, staff toilet rooms, break room, file storage, internal and public meeting spaces, public toilet rooms, as well as other spaces to meet the townships needs. The building's exterior envelope will be a combination of stone, vinyl siding and shake over continuous insulation, with masonry/concrete foundations and a metal roof. The existing building will be renovated under the Michigan Rehabilitation Code for Existing Buildings – Level 3. Depending on the chosen mechanical system, there are potential design challenges that will need to be resolved in aligning bearing heights between the new and existing building, as well as determining fire separations between the spaces. The exterior envelope will be upgraded with new windows, perimeter insulation, and finish materials to improve energy performance and aesthetically match the new construction. Renovations will also include a new mechanical systems and updated lighting. An emergency power generator will be installed as a part of this project.

Both Option 2 and Option 3 would be new construction of approximately 17,600 GSF. The proposed building would be single story of structural steel, wood frame and truss construction. This new building would house all administrative staff in one building, including a lobby, secure front desk, township offices, a designated board room, designated voting space and storage, staff toilet rooms, break room, file storage, internal and public meeting spaces, public toilet rooms, as well as other spaces to meet the townships needs. When compared to Option 1, this layout offers better workflow and collaboration due to the condensed arrangement of the plan, and the ability to have better adjacencies. The building's exterior envelope will be a combination of stone, vinyl siding and shake over continuous insulation, with masonry/concrete foundations and a metal roof. New mechanical systems and energy efficient lighting are to be included throughout the space. An emergency power generator will be installed as a part of this project.