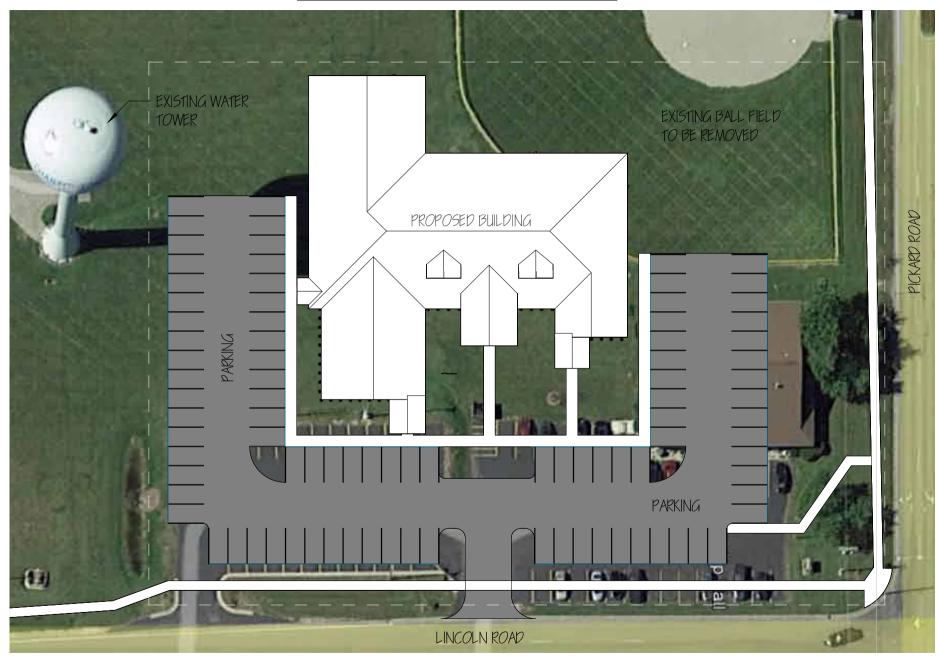

Options 2: New Construction on the Existing Site &

Option 3: New Construction on a New Site

Options 2 and 3 present the same layout and building design. The difference between the two options is that Option 2 utilizes the existing site and Option 3 would be located on a new site already owned by the Township (more detail on this in the next section, Building Sites).

#### Option 2:

As with Option 1, this option will also require significant fill to raise the grade and prepare the land adjacent to the existing township hall for the new building. If possible, the existing township hall is to remain in place so that the township does not need to relocate to continue daily operations during construction. Once the new township hall is constructed the existing township hall will be demolished. Demolition of the ball field directly to the west of the existing township hall will be required for new construction. Improvements to the site will include sidewalks, landscaping, and adequate parking for staff and visitors, especially during elections and large attendance board meetings. Landscaping will be minimal including a stone mow strip around the building and low maintenance plant materials across the site per local zoning and planning requirements. Utilities already on site will need to be extended to the new building. Existing stormwater management will need to be evaluated and reworked to improve site drainage conditions.

#### Conclusion and Recommendations

The Team, as outlined at the beginning of this report, has determined that among the three options discussed above, it would be in the best interest of the Township to pursue and further develop Option 2 – constructing a new building on the existing site.