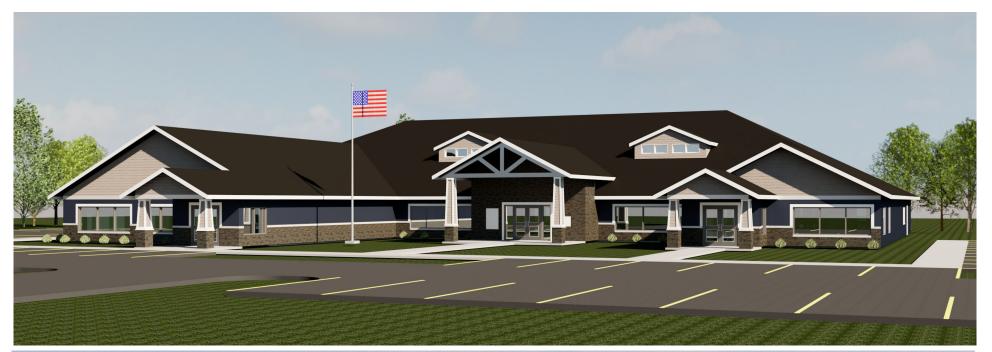

Both Option 2 and Option 3 would be new construction of approximately 17,600 GSF. The proposed building would be single story of structural steel, wood frame and truss construction. This new building would house all administrative staff in one building, including a lobby, secure front desk, township offices, a designated board room, designated voting space and storage, staff toilet rooms, break room, file storage, internal and public meeting spaces, public toilet rooms, as well as other spaces to meet the townships needs. When compared to Option 1, this layout offers better workflow and collaboration due to the condensed arrangement of the plan, and the ability to have better adjacencies. The building's exterior envelope will be a combination of stone, vinyl siding and shake over continuous insulation, with masonry/concrete foundations and a metal roof. New mechanical systems and energy efficient lighting are to be included throughout the space. An emergency power generator will be installed as a part of this project.