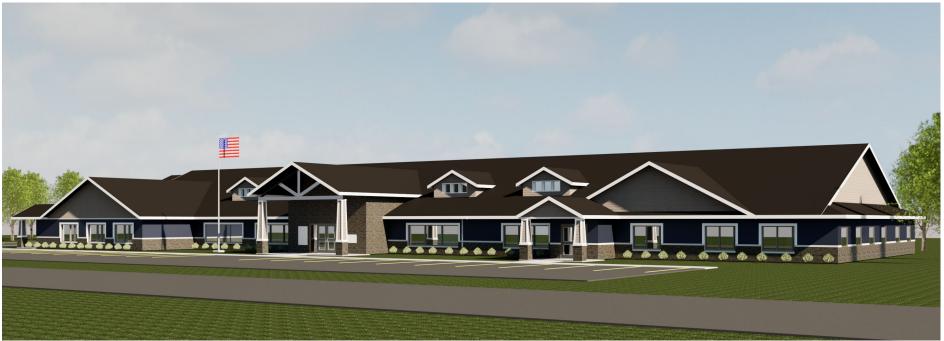

Option 1: Renovations and Additions to the Existing Building on the Existing Site On the existing site of the Charter Township of Union Hall, already owned by the Township, the existing building will remain with renovations and additions made to accommodate the Township's needs. The existing renovated Township Hall of approximately 6,000 GSF, and the proposed new addition of 12,400 GSF, will be a total combined square footage of approximately 18,400 GSF. The proposed building would be single story of structural steel, wood frame and truss construction. All administrative staff would be located in one building with a lobby, secure front desk, township offices, a designated board room, designated voting space and storage, staff toilet rooms, break room, file storage, internal and public meeting spaces, public toilet rooms, as well as other spaces to meet the townships needs. The building's exterior envelope will be a combination of stone, vinyl siding and shake over continuous insulation, with masonry/concrete foundations and a metal roof. The existing building will be renovated under the Michigan Rehabilitation Code for Existing Buildings – Level 3. Depending on the chosen mechanical system, there are potential design challenges that will need to be resolved in aligning bearing heights between the new and existing building, as well as determining fire separations between the spaces. The exterior envelope will be upgraded with new windows, perimeter insulation, and finish materials to improve energy performance and aesthetically match the new construction. Renovations will also include a new mechanical systems and updated lighting. An emergency power generator will be installed as a part of this project.

Both Option 2 and Option 3 would be new construction of approximately 17,600 GSF. The proposed building would be single story of structural steel, wood frame and truss construction. This new building would house all administrative staff in one building, including a lobby, secure front desk, township offices, a designated board room, designated voting space and storage, staff toilet rooms, break room, file storage, internal and public meeting spaces, public toilet rooms, as well as other spaces to meet the townships needs. When compared to Option 1, this layout offers better workflow and collaboration due to the condensed arrangement of the plan, and the ability to have better adjacencies. The building's exterior envelope will be a combination of stone, vinyl siding and shake over continuous insulation, with masonry/concrete foundations and a metal roof. New mechanical systems and energy efficient lighting are to be included throughout the space. An emergency power generator will be installed as a part of this project.