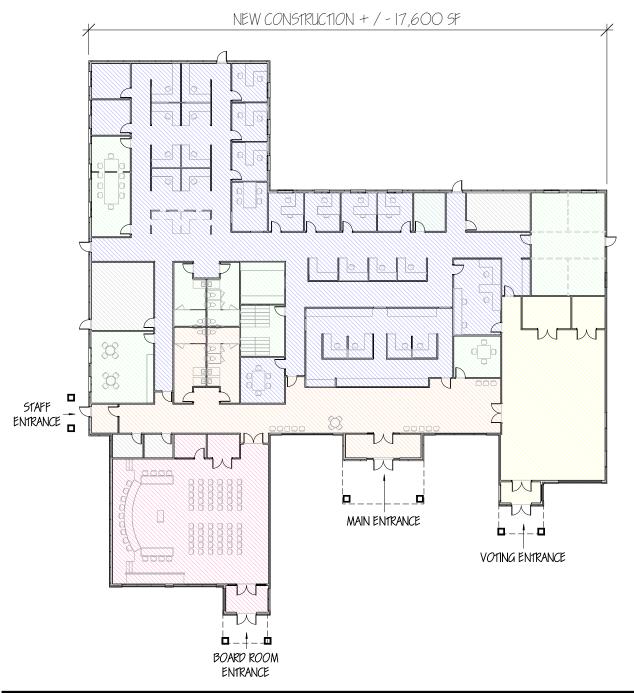

Both Option 2 and Option 3 would be new construction of approximately 17,600 GSF. The proposed building would be single story of structural steel, wood frame and truss construction. This new building would house all administrative staff in one building, including a lobby, secure front desk, township offices, a designated board room, designated voting space and storage, staff toilet rooms, break room, file storage, internal and public meeting spaces, public toilet rooms, as well as other spaces to meet the townships needs. When compared to Option 1, this layout offers better workflow and collaboration due to the condensed arrangement of the plan, and the ability to have better adjacencies. The building's exterior envelope will be a combination of stone, vinyl siding and shake over continuous insulation, with masonry/concrete foundations and a metal roof. New mechanical systems and energy efficient lighting are to be included throughout the space. An emergency power generator will be installed as a part of this project.