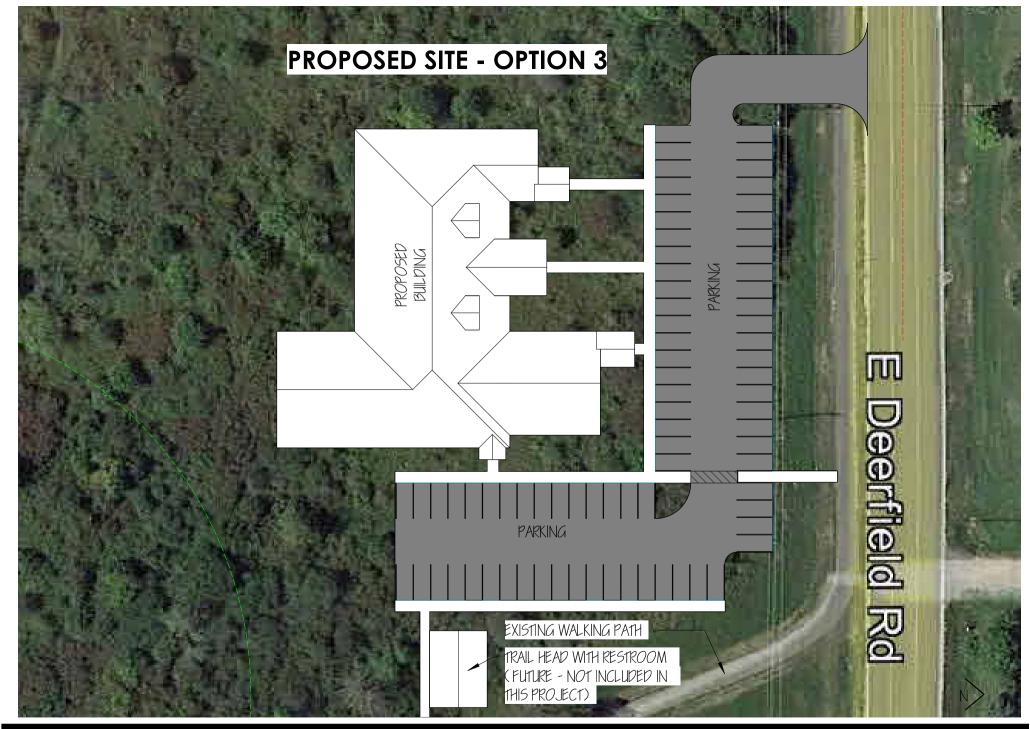

Options 2: New Construction on the Existing Site &

Option 3: New Construction on a New Site

Options 2 and 3 present the same layout and building design. The difference between the two options is that Option 2 utilizes the existing site and Option 3 would be located on a new site already owned by the Township (more detail on this in the next section, Building Sites).

#### Option 3:

This option will require clearing and grubbing of the site to prepare for new construction. There are currently no buildings on the site, so no demolition of structures will be required. Excavation and grading are required to prepare the building pad. Improvements to the site will include a new drive into the site, sidewalks, landscaping, and adequate parking for staff and visitors, especially during elections and large attendance board meetings. Landscaping will be minimal including a stone mow strip around the building and low maintenance plant materials across the site per local zoning and planning requirements. Utilities run adjacent to the site and are available but will need to be extended into the site. Township employees will continue to operate in the existing township hall until construction is complete. At that point, the existing hall is to be demolished. Note that the trail head with restroom indicated on the drawing are included for future reference only and are not a part of this project.

The Township has a well-established presence at the corner of Lincoln and Pickard, next to McDonald Park. Residents of the Township associate this location with "Union Township". While the existing site has obstacles to work through, the proposed site for Option 3 also has challenges of its own. Being an undeveloped site, it will need to be cleared, graded, utilities brought in, etc. It is also on the opposite side of Mt. Pleasant, changing the dynamic for the Township. For these reasons, remaining on the existing site is more practical.