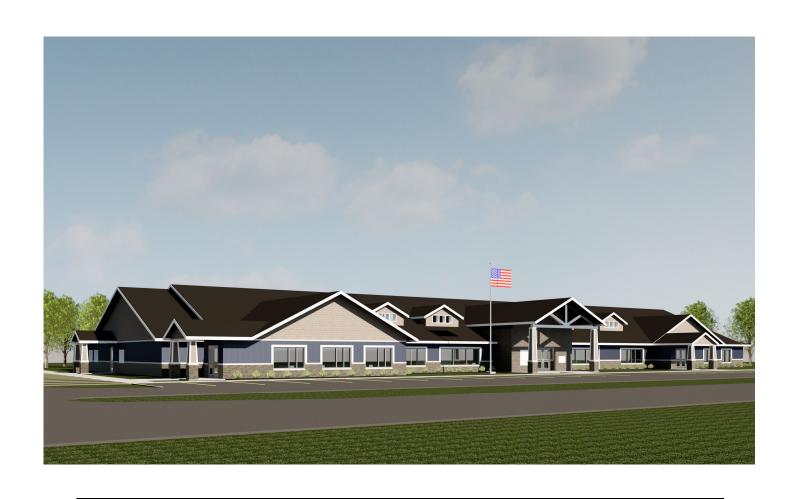

Option 1: Renovations and Additions to the Existing Building on the Existing Site On the existing site of the Charter Township of Union Hall, already owned by the Township, the existing building will remain with renovations and additions made to accommodate the Township's needs. The existing renovated Township Hall of approximately 6,000 GSF, and the proposed new addition of 12,400 GSF, will be a total combined square footage of approximately 18,400 GSF. The proposed building would be single story of structural steel, wood frame and truss construction. All administrative staff would be located in one building with a lobby, secure front desk, township offices, a designated board room, designated voting space and storage, staff toilet rooms, break room, file storage, internal and public meeting spaces, public toilet rooms, as well as other spaces to meet the townships needs. The building's exterior envelope will be a combination of stone, vinyl siding and shake over continuous insulation, with masonry/concrete foundations and a metal roof. The existing building will be renovated under the Michigan Rehabilitation Code for Existing Buildings – Level 3. Depending on the chosen mechanical system, there are potential design challenges that will need to be resolved in aligning bearing heights between the new and existing building, as well as determining fire separations between the spaces. The exterior envelope will be upgraded with new windows, perimeter insulation, and finish materials to improve energy performance and aesthetically match the new construction. Renovations will also include a new mechanical systems and updated lighting. An emergency power generator will be installed as a part of this project.

Both Option 2 and Option 3 would be new construction of approximately 17,600 GSF. The proposed building would be single story of structural steel, wood frame and truss construction. This new building would house all administrative staff in one building, including a lobby, secure front desk, township offices, a designated board room, designated voting space and storage, staff toilet rooms, break room, file storage, internal and public meeting spaces, public toilet rooms, as well as other spaces to meet the townships needs. When compared to Option 1, this layout offers better workflow and collaboration due to the condensed arrangement of the plan, and the ability to have better adjacencies. The building's exterior envelope will be a combination of stone, vinyl siding and shake over continuous insulation, with masonry/concrete foundations and a metal roof. New mechanical systems and energy efficient lighting are to be included throughout the space. An emergency power generator will be installed as a part of this project.