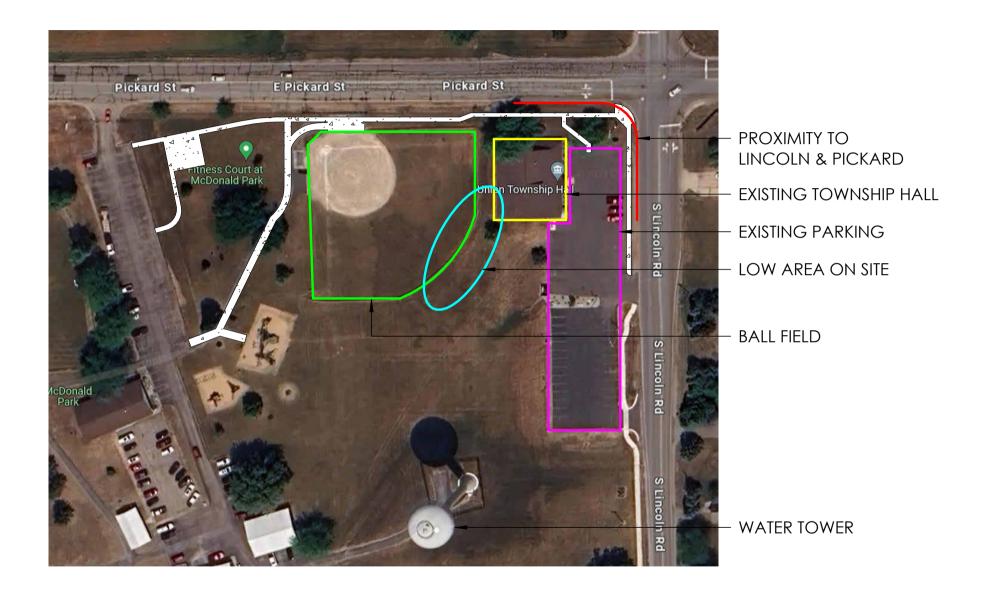

The existing site has considerable drainage issues that will need to be resolved as a part of any improvements. During rain events, water ponds to the southwest of the facility and on occasion has seeped into the basement causing water damage. While there have been improvements and expansions to the parking lot over the years, the current layout does not provide enough spaces at election times for voting or for large attendance Board Meetings. Ingress and egress safety are also a concern due to proximity to the intersection of Lincoln and Pickard, as well as accidents at the intersection.

#### Option 2:

As with Option 1, this option will also require significant fill to raise the grade and prepare the land adjacent to the existing township hall for the new building. If possible, the existing township hall is to remain in place so that the township does not need to relocate to continue daily operations during construction. Once the new township hall is constructed the existing township hall will be demolished. Demolition of the ball field directly to the west of the existing township hall will be required for new construction. Improvements to the site will include sidewalks, landscaping, and adequate parking for staff and visitors, especially during elections and large attendance board meetings. Landscaping will be minimal including a stone mow strip around the building and low maintenance plant materials across the site per local zoning and planning requirements. Utilities already on site will need to be extended to the new building. Existing stormwater management will need to be evaluated and reworked to improve site drainage conditions.

The Township has a well-established presence at the corner of Lincoln and Pickard, next to McDonald Park. Residents of the Township associate this location with "Union Township". While the existing site has obstacles to work through, the proposed site for Option 3 also has challenges of its own. Being an undeveloped site, it will need to be cleared, graded, utilities brought in, etc. It is also on the opposite side of Mt. Pleasant, changing the dynamic for the Township. For these reasons, remaining on the existing site is more practical.