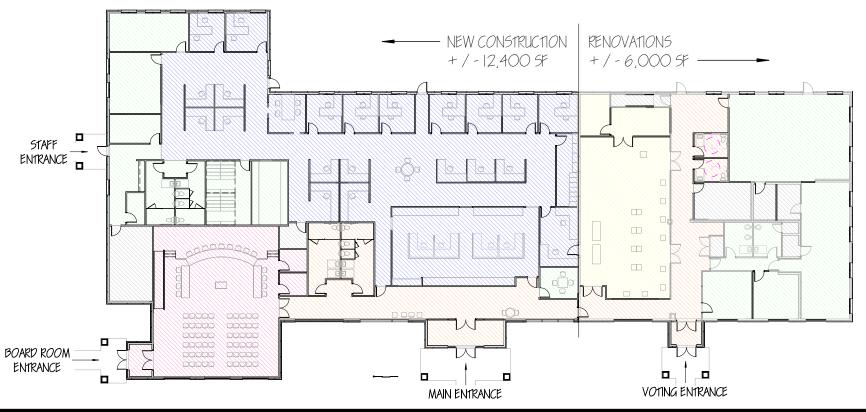

Option 1: Renovations and Additions to the Existing Building on the Existing Site On the existing site of the Charter Township of Union Hall, already owned by the Township, the existing building will remain with renovations and additions made to accommodate the Township's needs. The existing renovated Township Hall of approximately 6,000 GSF, and the proposed new addition of 12,400 GSF, will be a total combined square footage of approximately 18,400 GSF. The proposed building would be single story of structural steel, wood frame and truss construction. All administrative staff would be located in one building with a lobby, secure front desk, township offices, a designated board room, designated voting space and storage, staff toilet rooms, break room, file storage, internal and public meeting spaces, public toilet rooms, as well as other spaces to meet the townships needs. The building's exterior envelope will be a combination of stone, vinyl siding and shake over continuous insulation, with masonry/concrete foundations and a metal roof. The existing building will be renovated under the Michigan Rehabilitation Code for Existing Buildings – Level 3. Depending on the chosen mechanical system, there are potential design challenges that will need to be resolved in aligning bearing heights between the new and existing building, as well as determining fire separations between the spaces. The exterior envelope will be upgraded with new windows, perimeter insulation, and finish materials to improve energy performance and aesthetically match the new construction. Renovations will also include a new mechanical systems and updated lighting. An emergency power generator will be installed as a part of this project.

Both Option 2 and Option 3 would be new construction of approximately 17,600 GSF. The proposed building would be single story of structural steel, wood frame and truss construction. This new building would house all administrative staff in one building, including a lobby, secure front desk, township offices, a designated board room, designated voting space and storage, staff toilet rooms, break room, file storage, internal and public meeting spaces, public toilet rooms, as well as other spaces to meet the townships needs. When compared to Option 1, this layout offers better workflow and collaboration due to the condensed arrangement of the plan, and the ability to have better adjacencies. The building's exterior envelope will be a combination of stone, vinyl siding and shake over continuous insulation, with masonry/concrete foundations and a metal roof. New mechanical systems and energy efficient lighting are to be included throughout the space. An emergency power generator will be installed as a part of this project.