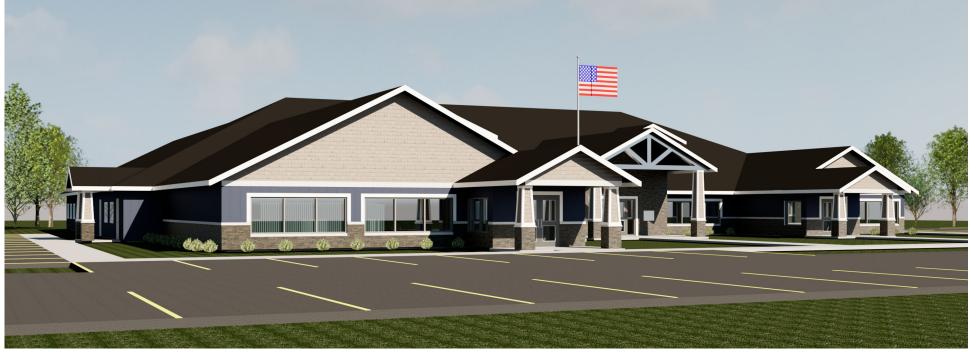

Both Option 2 and Option 3 would be new construction of approximately 17,600 GSF. The proposed building would be single story of structural steel, wood frame and truss construction. This new building would house all administrative staff in one building, including a lobby, secure front desk, township offices, a designated board room, designated voting space and storage, staff toilet rooms, break room, file storage, internal and public meeting spaces, public toilet rooms, as well as other spaces to meet the townships needs. When compared to Option 1, this layout offers better workflow and collaboration due to the condensed arrangement of the plan, and the ability to have better adjacencies. The building's exterior envelope will be a combination of stone, vinyl siding and shake over continuous insulation, with masonry/concrete foundations and a metal roof. New mechanical systems and energy efficient lighting are to be included throughout the space. An emergency power generator will be installed as a part of this project.