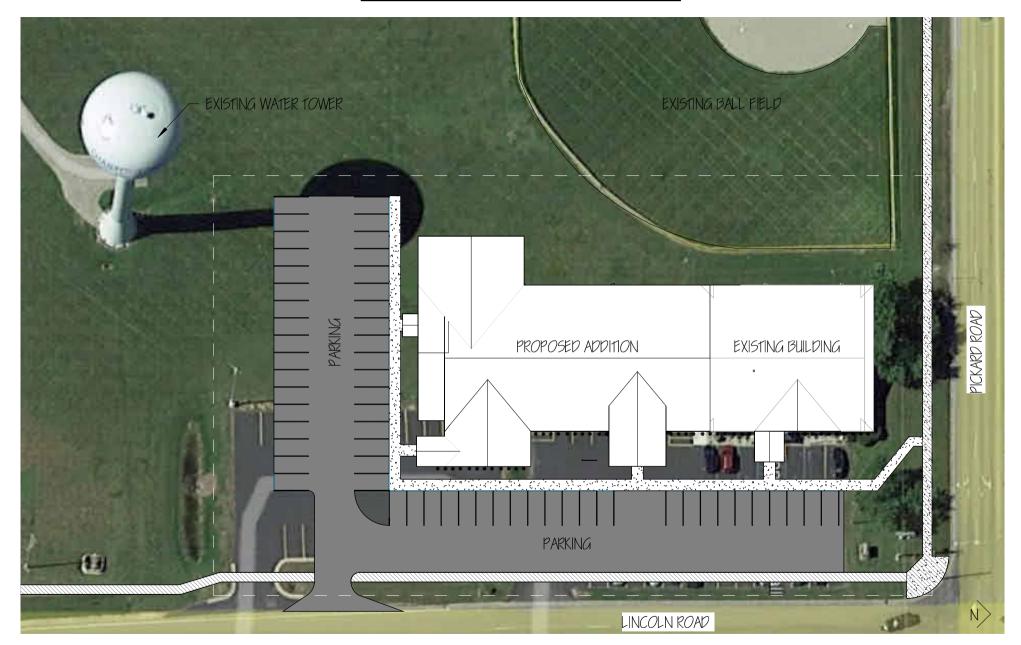

Option 1: Renovations and Additions to the Existing Building on the Existing Site On the existing site of the Charter Township of Union Hall, already owned by the Township, the existing building will remain with renovations and additions made to accommodate the Township's needs. The existing renovated Township Hall of approximately 6,000 GSF, and the proposed new addition of 12,400 GSF, will be a total combined square footage of approximately 18,400 GSF. The proposed building would be single story of structural steel, wood frame and truss construction. All administrative staff would be located in one building with a lobby, secure front desk, township offices, a designated board room, designated voting space and storage, staff toilet rooms, break room, file storage, internal and public meeting spaces, public toilet rooms, as well as other spaces to meet the townships needs. The building's exterior envelope will be a combination of stone, vinyl siding and shake over continuous insulation, with masonry/concrete foundations and a metal roof. The existing building will be renovated under the Michigan Rehabilitation Code for Existing Buildings – Level 3. Depending on the chosen mechanical system, there are potential design challenges that will need to be resolved in aligning bearing heights between the new and existing building, as well as determining fire separations between the spaces. The exterior envelope will be upgraded with new windows, perimeter insulation, and finish materials to improve energy performance and aesthetically match the new construction. Renovations will also include a new mechanical systems and updated lighting. An emergency power generator will be installed as a part of this project.

#### Option 1:

The site will require significant fill to raise the grade and prepare the land adjacent to the existing township hall for the new addition. Demolition of the existing parking lot will be required to accommodate the new layout as well. Improvements will be made including sidewalks, landscaping, and adequate parking for staff and visitors, especially during elections and large attendance board meetings. Landscaping will be minimal including a stone mow strip around the building and low maintenance plant materials across the site per local zoning and planning requirements. Utilities already on site will need to be extended to the new addition of the building. Existing stormwater management will need to be evaluated and reworked to improve site drainage conditions.